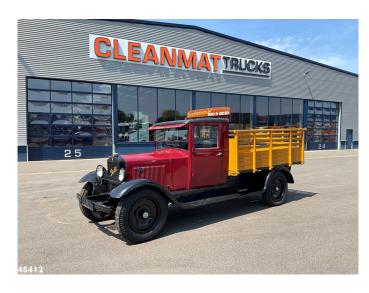

# **BERLIET V.H.A Oldtimer met open laadbak**

| Mileage        | 50119  |
|----------------|--------|
| Chassis number | 95405  |
| Fuel           | Petrol |
| Transmission   | Manual |
|                |        |

### **Comments**

- Dimensions open loading platform, length 246 cm x width 160 x height 80
- Loading floor height 96 cm
- Equipped with a 4-cylinder petrol engine.
- The old Berliet truck was originally used in trade. This robust truck was suital
- The oldtimer is without license plate and papers.